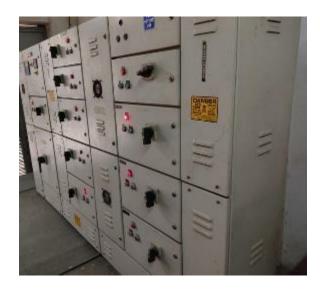

|
|       |                        |                                     | 25 kVAr CB                      |
|       |                        |                                     | 10 kVAr CB-1                    |
|       |                        |                                     | 10 kVAr CB-2                    |
|       |                        |                                     | 5 kVAr CB                       |

### Table 5-2: Details of Connected loads to different feeder pillars

From the Feeder pillar 14 power supply is given to New dental block and feeder pillar 15 is suppling power to Old dental block.

A total of 250 kVAr rated capacitor banks have been installed for power factor improvement. Figure 5-3 depicts the capacitor bank panel installed in the LT panel room.



Figure 5-3: Capacitor Bank Panel

There are 2 x 250 kVA and 1 x 400 kVA Diesel Generators (DGs) sets used for the backup power supply for the entire campus during power failure from BESCOM. 400 kVA and 250 kVA DG sets installed near the parking area of the college premises are shown in the figure 5-4. The name plate specifications of the three DG sets are given in the table 5-3.



Figure 5-4: 400kVA and 250 kVA Diesel Generator (DG) set

| s | S   |             |      | Details of DG Set |                |          |  |
|---|-----|-------------|------|-------------------|----------------|----------|--|
|   | Jo. | Description | Unit | 400kVA;           | 250 kVA ; Main | 250 kVA; |  |
| 1 | 101 |             |      | Parking           | Sump           | Parking  |  |
|   | 1   | Make