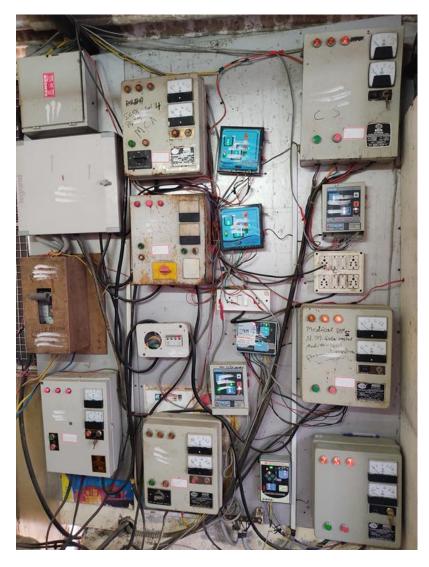

#### Table 4-1: Details of water pump motors

Water level controller installed at the main underground sump is as shown in the figure 4-1.

Figure 4-1: Raw water sump level controller

Water pump house in the campus contains all the water pump panels and water level controller displays of both underground and overhead tanks. A picture of the panel board has been taken and shown in the figure 4-2. Figure 4-3 depicts level controller switch and figure 4-4 shows one of the bore-well's pump panel with underground sump level controller.