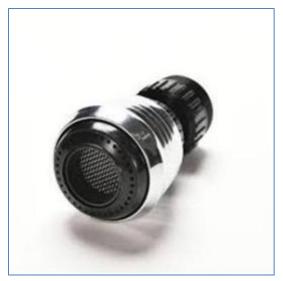

rate a single flow of water into many tiny streams which introduces the air in to the water flow. Also, as there is less space for the water to flow through, the water flow is reduced, resulting in water savings. As the water pressure is maintained, most people don't notice a difference in the amount of water coming out of an aerated faucet yet benefit from the water efficiency.

Tap aerators are of most use to those with older taps which run on average around 15 Litres of water per minute. Adding an aerator to an older tap can reduce this to as little as 6 Litres of water per minute.

The biggest water saving benefit is achieved in the hand wash / kitchen sinks where you are often turning the taps on and off to wash your hands and for other uses. The aerator tap is shown in figure 4-32.



Figure 4-32: Sample photo - Aerators for taps

Tap aerators can save as much as up to half your water usage through this way. When you are using aerated water, you are unlikely to notice the difference except for saving water resulting in lower bills.

#### 4.3.2. Dual Piping System

Dual piping system can be implemented to reduce the usage raw water. Dual piping is a system of plumbing installations used to supply both raw water and STP treated water. Under this system, two completely separate water piping systems are used to deliver water to the user. The STP treated final water can be used for flushing in the toilets. The conventional system and dual piping systems are shown in figure 4-33 and 4-34.



Figure 4-33: Single piping systems

The single conventional system is linear and dr