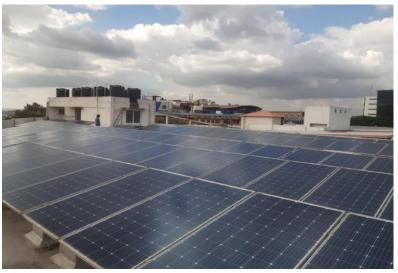

### 3.2.3. Review of various measures implemented

During the Green Audit study, it was observed the college has taken various initiatives in conserving natural resources that include:

- Internal Audit team including Management, Staff and Students
- Rain water harvesting system has been implemented block-wise.
- Sensor based Wash Basin is installed at some places of DSCDS.
- Water flow meters are installed for water accounting
- Sewage treatment plant is available to treat the waste water of the entire campus and using the treated final water for gardening
- Installation of Solar Roof Top Photo Voltaic (SRTPV) system for power generation
- Solar water heaters and heat pump technology is used for Hot water requirements in the hostels
- Wheeling of Renewable Energy power supply from a third party agency to reduce the carbon footprints
- Installation of LED lights to reduce electricity consumption
- DSCDS infrastructure is well designed for good air circulation and maximum utilization of day light; to reduce the energy consumption
- Installation of LCD/LED monitors for all the desktops to conserve electricity
- Switching OFF lights and fans whenever not in use to save electricity
- Sensor based hand driers are used at the suitable locations near the hand wash areas
- Annual maintenance of UPS, Lifts and DG sets are carried out.
- Complaint registers and log books for DG fuel are maintained
- Installation of waste collection bins at each dental chair, all the class rooms, staff rooms and corridors.
- Regular cleaning practices are followed by maintenance team to maintain the campus clean and hygiene
- Food waste is collected separately in the canteen and given to piggeries.
- Bio medical waste are segregated at the source level using color coding bins and given Maridi Bio Industries Ltd.
- There are more than 750 trees and well-maintained landscaping. Campus is completely surrounded by trees and plantations.
- Environment day celebrations and sapling plantations were done every year.
- 'Quit Smoking' Poster is placed at the entrance of the Hospital to create awareness among all Staff, Students and patients.
- Encouragement is given to use Electric Vehicles among all the staff and students.
- Training is conducted on regular basis regarding usage of fire extinguisher, conservation of resources such as electricity, water, food and green campus.