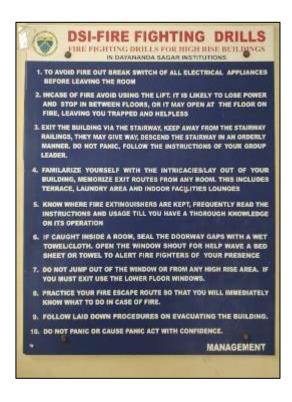

Sample photo of the fire extinguisher is shown in figure 3-1.

Figure 3-1: Sample photo of fire extinguisher

Information about the fire-fighting drill procedure is posted at the corridors of the Dental hospital. Sample photo of the same is shown in the figure 3-2.

Figure 3-2: Sample photo Fire-fighting drill - procedure