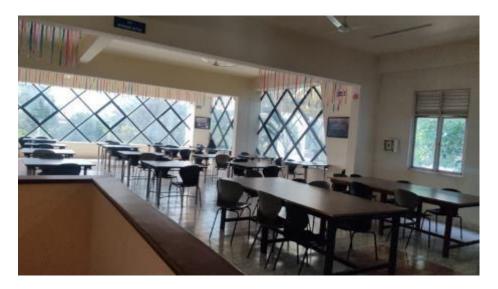

Details of infrastructure of DSCDS are shown in figure 3-2.

#### Figure 3-3: Infrastructure details

All the classrooms, staff rooms and corridors are well ventilated and the integration of daylight is well utilized. This has helped in optimum usage of electricity for lights and fans during day time.