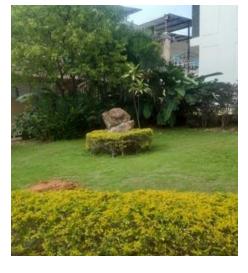

#### Table 4-1: Details of water pump motors

Water level controller installed at the main underground sump is as shown in the figure 4-1.

Figure 4-1: Raw water sump level controller

Water pump house in the campus contains all the water pump panels and water level controller displays of both underground and overhead tanks. A picture of the panel board has been taken and shown in the figure 4-2. Figure 4-3 depicts level controller switch and figure 4-4 shows one of the bore-well's pump panel with underground sump level controller.