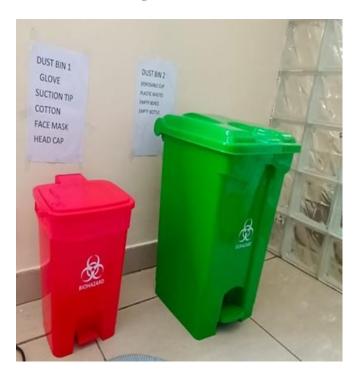

#### 3.2.6.1. List of Holidays:

The lists of holidays were collected during the study and the same is given in figure 3-3 and figure 3-4.

|                        |                                                                                                                          | COURDER                                                                                                   |                                                                                                                                                                                                                                                                                                                                                                                                                                             |
|------------------------|--------------------------------------------------------------------------------------------------------------------------|-----------------------------------------------------------------------------------------------------------|---------------------------------------------------------------------------------------------------------------------------------------------------------------------------------------------------------------------------------------------------------------------------------------------------------------------------------------------------------------------------------------------------------------------------------------------|
|                        |                                                                                                                          | GOVERN                                                                                                    | MENT OF KARNATAKA                                                                                                                                                                                                                                                                                                                                                                                                                           |
| No.DPA                 | R 37 HHL 200                                                                                                             | 21                                                                                                        | Karnataka Government Secretari<br>Vidhana Soudha,<br>Bengaluru, dated: 30.11.2021                                                                                                                                                                                                                                                                                                                                                           |
|                        |                                                                                                                          | 1                                                                                                         | NOTIFICATION-I                                                                                                                                                                                                                                                                                                                                                                                                                              |
| 022 is p               | published for g                                                                                                          | eneral informa                                                                                            | neral Holiday sanctioned by the Government for the y-<br>trion.<br>Saturdays, Sundays and the following days.                                                                                                                                                                                                                                                                                                                               |
| SL.<br>NO.             | DATE                                                                                                                     | DAYS                                                                                                      | PUBLIC HOLIDAYS                                                                                                                                                                                                                                                                                                                                                                                                                             |
| 1                      | 15.01.2022                                                                                                               | Saturday                                                                                                  | Uttarayana Punyakala, Makara Sankranti Festival                                                                                                                                                                                                                                                                                                                                                                                             |
| 2                      | 26.01.2022                                                                                                               | Wednesday                                                                                                 | Republic Day                                                                                                                                                                                                                                                                                                                                                                                                                                |
| 3                      | 01.03.2022                                                                                                               | Tuesday                                                                                                   | Maha Shivaratri                                                                                                                                                                                                                                                                                                                                                                                                                             |
| 4                      | 02.04.2022                                                                                                               | Saturday                                                                                                  | Ugadi Festival                                                                                                                                                                                                                                                                                                                                                                                                                              |
| 5                      | 14.04.2022                                                                                                               | Thursday                                                                                                  | Dr. B.R. Ambedkar Jayanthi, Mahaveera Jayanthi                                                                                                                                                                                                                                                                                                                                                                                              |
| 6                      | 15.04.2022                                                                                                               | Friday                                                                                                    | Good Friday                                                                                                                                                                                                                                                                                                                                                                                                                                 |
| 7                      | 03.05.2022                                                                                                               | Tuesday                                                                                                   | Basava Jayanthi / Akshaya Tritiya, Khutub-E-Ramzan                                                                                                                                                                                                                                                                                                                                                                                          |
| 8                      | 09.08.2022                                                                                                               | Tuesday                                                                                                   | Last Day of Moharam                                                                                                                                                                                                                                                                                                                                                                                                                         |
| 9                      | 15.08.2022                                                                                                               | Monday                                                                                                    | Independence Day                                                                                                                                                                                                                                                                                                                                                                                                                            |
| 10                     | 31.08.2022                                                                                                               | Wednesday                                                                                                 | Varasiddhi Vinayaka Vrata                                                                                                                                                                                                                                                                                                                                                                                                                   |
| 11                     | 04.10.2022                                                                                                               | Tuesday                                                                                                   | Mahanavami, Ayudhapooja                                                                                                                                                                                                                                                                                                                                                                                                                     |
| 12                     | 05.10.2022                                                                                                               | Wednesday                                                                                                 | Vijayadasami                                                                                                                                                                                                                                                                                                                                                                                                                                |
| 13                     | 24.10.2022                                                                                                               | Monday                                                                                                    | Naraka Chaturdashi                                                                                                                                                                                                                                                                                                                                                                                                                          |
| 14                     | 26.10.2022                                                                                                               | Wednesday                                                                                                 | Balipadyami, Deepavali                                                                                                                                                                                                                                                                                                                                                                                                                      |
| 15                     | 01.11.2022                                                                                                               | Tuesday                                                                                                   | Kannada Rajyothsava                                                                                                                                                                                                                                                                                                                                                                                                                         |
| 16                     | 11.11.2022                                                                                                               | Friday                                                                                                    | Kanakadasa Jayanthi                                                                                                                                                                                                                                                                                                                                                                                                                         |
| 2 G<br>H<br>of<br>3 If | mavasye (25.0<br>id-Milad (09.1)<br>overnment Of<br>owever, Heads<br>'urgent works,<br>any of the Ho<br>1 the date notif | 19.2022), Gan<br>0.2022) and Cl<br>ffices will be<br>s of departmen<br>lidays for the t<br>fied, Muslim F | fay Day (01.05.2022), Bakrid (10.07.2022), Mahalaya<br>dhi Jayanthi (02.10.2022), Maharshi Valmiki Jayanthi<br>hristmas (25.12.2022) which falls on Sundays.<br>closed through out the State on General Holidays<br>at should make necessary arrangements for the discharge<br>festivals of Muslim Fraternity notified above does not fal<br>raternity in Government Service may be granted holiday<br>ew of the holidays already notified. |

#### Figure 3-4: List of Holidays – 2022