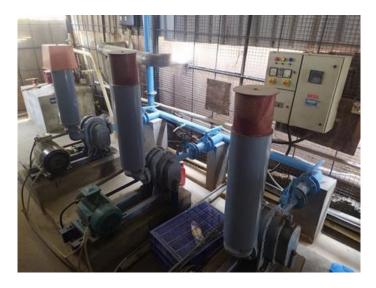

### 3.2.5. Inventory Collection

To understand the types of appliances used, inventory collection was carried out by the audit team members. The various types of appliances used are lights, fans, geysers, RO water plants etc. The consolidated list of inventories is given in table 3-1.

| S. No. | Description              |                | Old Dental<br>Block | New Dental<br>Block | Total |
|--------|--------------------------|----------------|---------------------|---------------------|-------|
| 1      | Florescent<br>Tube Light | 36W            | 244                 | 0                   | 244   |
|        |                          | 18W TL         | 33                  | 0                   | 33    |
|        |                          | 2 x 10W        | 8                   | 355                 | 363   |
|        |                          | 6 W Downlight  | 0                   | 33                  | 33    |
| 2      | LED                      | 10 W Downlight | 8                   | 2                   | 10    |
|        |                          | 12 W Downlight | 3                   | 172                 | 175   |
|        |                          | 15 W Downlight | 0                   | 12                  | 12    |
|        |                          | 9W Bulb        | 5                   | 19                  | 24    |
| 3      | CFL                      | 18 W           | 43                  | 12                  | 55    |
|        |                          | Ceiling Fan    | 91                  | 166                 | 257   |
| 4      | Fan                      | Wall mount Fan | 5                   | 0                   | 5     |
|        |                          | Pedestal Fan   | 6                   | 6                   | 12    |
| F      | Exhaust                  | PVC blade      | 0                   | 6                   | 6     |
| 5      | Fans                     | Metal Blade    | 1                   | 1                   | 2     |

Table 3-1: Consolidated list of Inventories