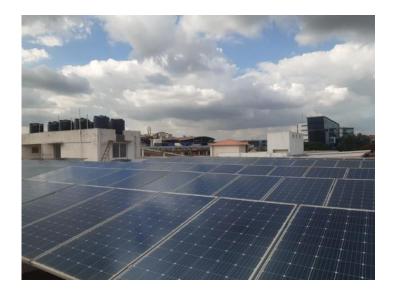

### 3.2.3. Review of various measures implemented

During the Green Audit study, it was observed the college has taken various initiatives in conserving natural resources that include:

- Internal Audit team including Management, Staff and Students
- Rain water harvesting system has been implemented block-wise.
- Sensor based Wash Basin is installed at some places of DSCDS.
- Water flow meters are installed for water accounting
- Sewage treatment plant is available to treat the waste water of the entire campus and using the treated final water for gardening
- Installation of Solar Roof Top Photo Voltaic (SRTPV) system for power generation
- Solar water heaters and heat pump technology is used for Hot water requirements in the hostels
- Wheeling of Renewable Energy power supply from a third party agency to reduce the carbon footprints
- Installation of LED lights to reduce electricity consumption
- DSCDS infrastructure is well designed for good air circulation and maximum utilization of day light; to reduce the energy consumption
- Installation of LCD/LED monitors for all the desktops to conserve electricity
- Switching OFF lights and fans whenever not in use to save electricity
- Sensor based hand driers are used at the suitable locations near the hand wash areas
- Annual maintenance of UPS, Lifts and DG sets are carried out.
- Complaint registers and log books for DG fuel are maintained
- Installation of waste collection bins at each dental chair, all the class rooms, staff rooms and corridors.
- Regular cleaning practices are followed by maintenance team to maintain the campus clean and hygiene
- Food waste is collected separately in the canteen and given to piggeries.
- Bio medical waste are segregated at the source level using color coding bins and given Maridi Bio Industries Ltd.
- There are more than 750 trees and well-maintained landscaping. Campus is completely surrounded by trees and plantations.
- Environment day celebrations and sapling plantations were done every year.
- 'Quit Smoking' Poster is placed at the entrance of the Hospital to create awareness among all Staff, Students and patients.
- Encouragement is given to use Electric Vehicles among all the staff and students.
- Training is conducted on regular basis regarding usage of fire extinguisher, conservation of resources such as electricity, water, food and green campus.