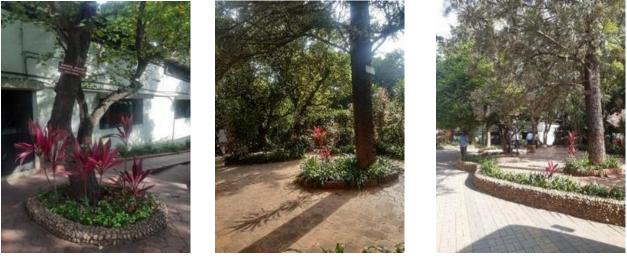

# Table 4-2: Details of tank capacity

| S. No.         | Location         | Description    | Capacity          | Quantity |
|----------------|------------------|----------------|-------------------|----------|
| 1              | Siva Temple      | Over Head Tank | 1000              | 1        |
| <mark>2</mark> | New Dental Block | Over Head Tank | <mark>2000</mark> | 1        |
|                |                  | Over Head Tank | <mark>5000</mark> | 1        |
| 3              | Ganesha Temple   | Over Head Tank | 1000              | 1        |