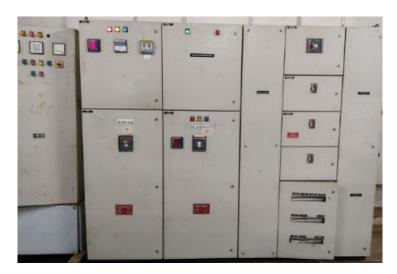

| 1000          |
| 19     | Oil              | Litres | 1125          |
| 20     | Total Mass       | kg     | 5000          |
| 21     | Transport Mass   | kg     | 4000          |

#### Table 5-1: Name plate details of transformer

11 kV HT supply received at RMU. Then it is given to 1600 kVA transformer. Transformer step-downs 11kV voltage to 415 V. The LT supply from the transformer is taken to the main distribution panel. Electrical panel room is as shown in the figure 5-2. From the main distribution panel supply goes to Feeder pillar 1, NRI block, hospital and capacitor bank section and heritage block.

Feeder pillar 1 acts as loop to serve other feeder pillars. Table 3-12 details the complete description of fifteen feeder pillars distributing power supply to the entire campus.



Figure 5-2: Electrical Panel Room

| S. No | Panel Name      | Incoming Supply from           | Connected Blocks                              |  |
|-------|-----------------|--------------------------------|-----------------------------------------------|--|
| 1     | Main Panel      | 1600 kVA, 11kV/415V            | Spare                                         |  |
|       | Board           | Outdoor Transformer            |                                               |  |
|       |                 |                                | NRI Block                                     |  |
|       |                 |                                | Hospital                                      |  |
|       |                 |                                | 350 kVAr ACP Panel