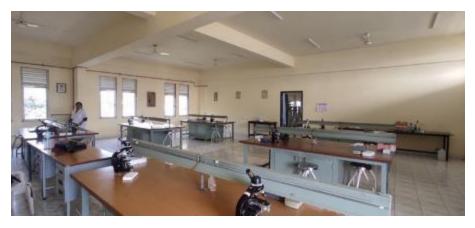

Details of infrastructure of DSCDS are shown in figure 3-2.

#### Figure 3-3: Infrastructure details

All the classrooms, staff rooms and corridors are well ventilated and the integration of daylight is well utilized. This has helped in optimum usage of electricity for lights and fans during day time.