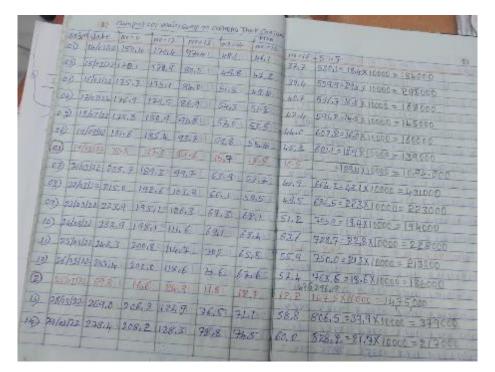

### 3.2.5. Inventory Collection

To understand the types of appliances used, inventory collection was carried out by the audit team members. The various types of appliances used are lights, fans, geysers, RO water plants etc. The consolidated list of inventories is given in table 3-1.

| S. No. | Description              |                | Old Dental<br>Block | New Dental<br>Block | Total |
|--------|--------------------------|----------------|---------------------|---------------------|-------|
| 1      | Florescent<br>Tube Light | 36W            | 244                 | 0                   | 244   |
|        |                          | 18W TL         | 33                  | 0                   | 33    |
|        |                          | 2 x 10W        | 8                   | 355                 | 363   |
|        |                          | 6 W Downlight  | 0                   | 33                  | 33    |
| 2      | LED                      | 10 W Downlight | 8                   | 2                   | 10    |
|        |                          | 12 W Downlight | 3                   | 172                 | 175   |
|        |                          | 15 W Downlight | 0                   | 12                  | 12    |
|        |                          | 9W Bulb        | 5                   | 19                  | 24    |
| 3      | CFL                      | 18 W           | 43                  | 12                  | 55    |
|        |                          | Ceiling Fan    | 91                  | 166                 | 257   |
| 4      | Fan                      | Wall mount Fan | 5                   | 0                   | 5     |
|        |                          | Pedestal Fan   | 6                   | 6                   | 12    |
| F      | Exhaust                  | PVC blade      | 0                   | 6                   | 6     |
| 5      | Fans                     | Metal Blade    | 1                   | 1                   | 2     |

Table 3-1: Consolidated list of Inventories