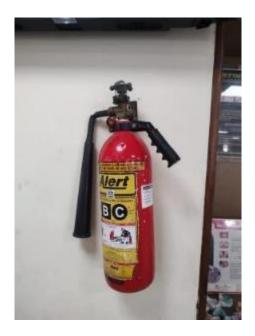

All the students, teaching and non-teaching staff, maintenance and house-keeping staff have been given training to use fire extinguishers in emergency situations of fire and explosion.

Fire extinguishing cylinders have been installed in each floor and in laboratory areas and have been refilled and checked regularly.

Sample photo of the fire extinguisher is shown in figure 3-1.

Figure 3-1: Sample photo of fire extinguisher

Information about the fire-fighting drill procedure is posted at the corridors of the Dental hospital. Sample photo of the same is shown in the figure 3-2.