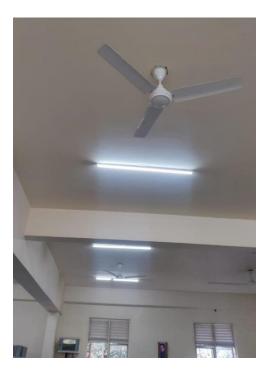

#### Figure 3-3: Infrastructure details

All the classrooms, staff rooms and corridors are well ventilated and the integration of daylight is well utilized. This has helped in optimum usage of electricity for lights and fans during day time.