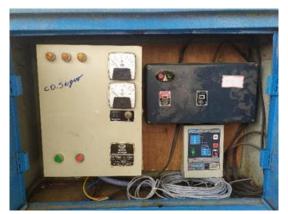

The details of overhead tanks and underground tanks are:

- Total 52 numbers of overhead tanks have been installed in the terrace of different blocks of the campus and its break up with capacity is shown in table 4-2.
- Two numbers of underground tanks (sump) with storage capacity of 100 kL is available.