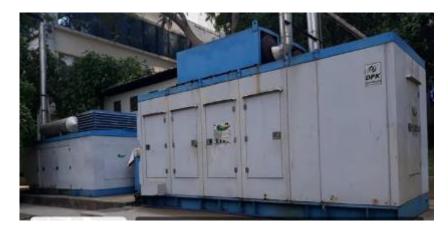

| 5 kVAr CB                       |

### Table 5-2: Details of Connected loads to different feeder pillars

From the Feeder pillar 14 power supply is given to New dental block and feeder pillar 15 is suppling power to Old dental block.

A total of 250 kVAr rated capacitor banks have been installed for power factor improvement. Figure 5-3 depicts the capacitor bank panel installed in the LT panel room.



Figure 5-3: Capacitor Bank Panel

There are 2 x 250 kVA and 1 x 400 kVA Diesel Generators (DGs) sets used for the backup power supply for the entire campus during power failure from BESCOM. 400 kVA and 250 kVA DG sets installed near the parking area of the college premises are shown in the figure 5-4. The name plate specifications of the three DG sets are given in the table 5-3.



Figure 5-4: 400kVA and 250 kVA Diesel Generator (DG) set

| s | S   |             |      | Details of DG Set |                |          |  |
|---|-----|-------------|------|-------------------|----------------|----------|--|
|   | Jo. | Description | Unit | 400kVA;           | 250 kVA ; Main | 250 kVA; |  |
| 1 | 101 |             |      | Parking           | Sump           | Parking  |  |
|   | 1   | Make        | -    | KIRLOSKAR         | KIRLOSKAR      | STAMFORD |  |

| 2 | Rated Demand           | kVA                  | 400             | 250                   | 250     |
|---|------------------------|----------------------|-----------------|-----------------------|---------|
| 3 | Rated Power            | kW                   | 320             | 200                   | 200     |
|