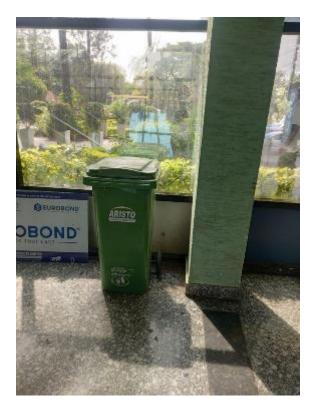

### 3.2.3. Review of various measures implemented

During the Green Audit study, it was observed the college has taken various initiatives in conserving natural resources that include:

- Internal Audit team including Management, Staff and Students
- Rain water harvesting system has been implemented block-wise.
- Sensor based Wash Basin is installed at some places of DSCDS.
- Water flow meters are installed for water accounting
- Sewage treatment plant is available to treat the waste water of the entire campus and using the treated final water for gardening
- Installation of Solar Roof Top Photo Voltaic (SRTPV) system for power generation
- Solar water heaters and heat pump technology is used for Hot water requirements in the hostels
- Wheeling of Renewable Energy power supply from a third party agency to reduce the carbon footprints
- Installation of LED lights to reduce electricity consumption
- DSCDS infrastructure is well designed for good air circulation and maximum utilization of day light; to reduce the energy consumption
- Installation of LCD/LED monitors for all the desktops to conserve electricity
- Switching OFF lights and fans whenever not in use to save electricity
- Sensor based hand driers are used at the suitable locations near the hand wash areas
- Annual maintenance of UPS, Lifts and DG sets are carried out.
- Complaint registers and log books for DG fuel are maintained
- Installation of waste collection bins at each dental chair, all the class rooms, staff rooms and corridors.
- Regular cleaning practices are followed by maintenance team to maintain the campus clean and hygiene
- Food waste is collected separately in the canteen and given to piggeries.
- Bio medical waste are segregated at the source level using color coding bins and given Maridi Bio Industries Ltd.
- There are more than 750 trees and well-maintained landscaping. Campus is completely surrounded by trees and plantations.
- Environment day celebrations and sapling plantations were done every year.
- 'Quit Smoking' Poster is placed at the entrance of the Hospital to create awareness among all Staff, Students and patients.
- Encouragement is given to use Electric Vehicles among all the staff and students.
- Training is conducted on regular basis regarding usage of fire extinguisher, conservation of resources such as electricity, water, food and green campus.