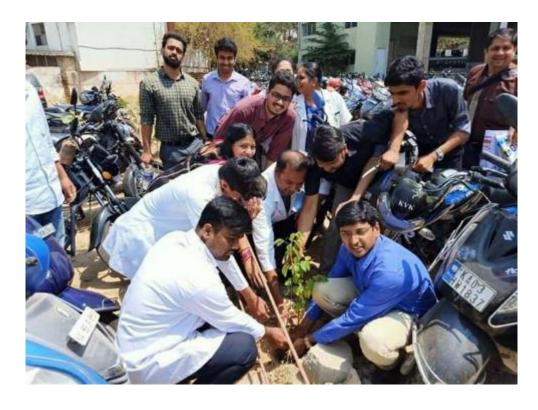

### 3.2.3. Review of various measures implemented

During the Green Audit study, it was observed the college has taken various initiatives in conserving natural resources that include:

- Internal Audit team including Management, Staff and Students
- Rain water harvesting system has been implemented block-wise.
- Sensor based Wash Basin is installed at some places of DSCDS.
- Water flow meters are installed for water accounting
- Sewage treatment plant is available to treat the waste water of the entire campus and using the treated final water for gardening
- Installation of Solar Roof Top Photo Voltaic (SRTPV) system for power generation
- Solar water heaters and heat pump technology is used for Hot water requirements in the hostels
- Wheeling of Renewable Energy power supply from a third party agency to reduce the carbon footprints
- Installation of LED lights to reduce electricity consumption
- DSCDS infrastructure is well designed for good air circulation and maximum utilization of day light; to reduce the energy consumption
- Installation of LCD/LED monitors for all the desktops to conserve electricity
- Switching OFF lights and fans whenever not in use to save electricity
- Sensor based hand driers are used at the suitable locations near the hand wash areas
- Annual maintenance of UPS, Lifts and DG sets are carried out.
- Complaint registers and log books for DG fuel are maintained
- Installation of waste collection bins at each dental chair, all the class rooms, staff rooms and corridors.
- Regular cleaning practices are followed by maintenance team to maintain the campus clean and hygiene
- Food waste is collected separately in the canteen and given to piggeries.
- Bio medical waste are segregated at the source level using color coding bins and given Maridi Bio Industries Ltd.
- There are more than 750 trees and well-maintained landscaping. Campus is completely surrounded by trees and plantations.
- Environment day celebrations and sapling plantations were done every year.
- 'Quit Smoking' Poster is placed at the entrance of the Hospital to create awareness among all Staff, Students and patients.
- Encouragement is given to use Electric Vehicles among all the staff and students.
- Training is conducted on regular basis regarding usage of fire extinguisher, conservation of resources such as electricity, water, food and green campus.