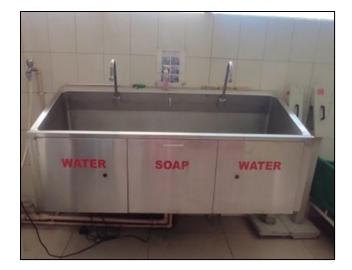

### 3.2.3. Review of various measures implemented

During the Green Audit study, it was observed the college has taken various initiatives in conserving natural resources that include:

- Internal Audit team including Management, Staff and Students
- Rain water harvesting system has been implemented block-wise.
- Sensor based Wash Basin is installed at some places of DSCDS.
- Water flow meters are installed for water accounting
- Sewage treatment plant is available to treat the waste water of the entire campus and using the treated final water for gardening
- Installation of Solar Roof Top Photo Voltaic (SRTPV) system for power generation
- Solar water heaters and heat pump technology is used for Hot water requirements in the hostels
- Wheeling of Renewable Energy power supply from a third party agency to reduce the carbon footprints
- Installation of LED lights to reduce electricity consumption
- DSCDS infrastructure is well designed for good air circulation and maximum utilization of day light; to reduce the energy consumption
- Installation of LCD/LED monitors for all the desktops to conserve electricity
- Switching OFF lights and fans whenever not in use to save electricity
- Sensor based hand driers are used at the suitable locations near the hand wash areas
- Annual maintenance of UPS, Lifts and DG sets are carried out.
- Complaint registers and log books for DG fuel are maintained
- Installation of waste collection bins at each dental chair, all the class rooms, staff rooms and corridors.
- Regular cleaning practices are followed by maintenance team to maintain the campus clean and hygiene
- Food waste is collected separately in the canteen and given to piggeries.
- Bio medical waste are segregated at the source level using color coding bins and given Maridi Bio Industries Ltd.
- There are more than 750 trees and well-maintained landscaping. Campus is completely surrounded by trees and plantations.
- Environment day celebrations and sapling plantations were done every year.
- 'Quit Smoking' Poster is placed at the entrance of the Hospital to create awareness among all Staff, Students and patients.
- Encouragement is given to use Electric Vehicles among all the staff and students.
- Training is conducted on regular basis regarding usage of fire extinguisher, conservation of resources such as electricity, water, food and green campus.