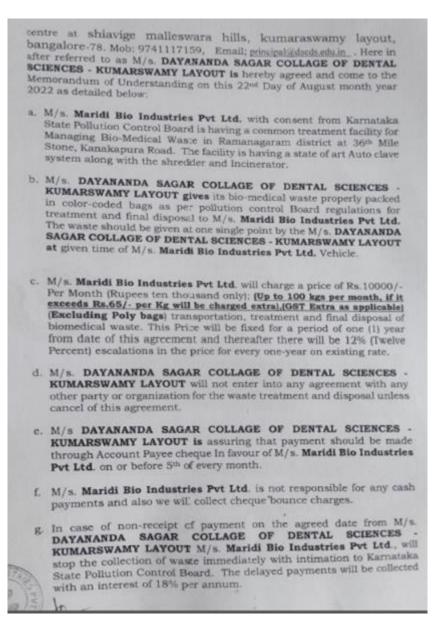

#### 3.2.6.1. List of Holidays:

The lists of holidays were collected during the study and the same is given in figure 3-3 and figure 3-4.

|                        |                                                                                                                          | COURDER                                                                                                   |                                                                                                                                                                                                                                                                                                                                                                                                                                             |
|------------------------|--------------------------------------------------------------------------------------------------------------------------|-----------------------------------------------------------------------------------------------------------|---------------------------------------------------------------------------------------------------------------------------------------------------------------------------------------------------------------------------------------------------------------------------------------------------------------------------------------------------------------------------------------------------------------------------------------------|
|                        |                                                                                                                          | GOVERN                                                                                                    | MENT OF KARNATAKA                                                                                                                                                                                                                                                                                                                                                                                                                           |
| No.DPA                 | R 37 HHL 200                                                                                                             | 21                                                                                                        | Karnataka Government Secretari<br>Vidhana Soudha,<br>Bengaluru, dated: 30.11.2021                                                                                                                                                                                                                                                                                                                                                           |
|                        |                                                                                                                          | 1                                                                                                         | NOTIFICATION-I                                                                                                                                                                                                                                                                                                                                                                                                                              |
| 022 is p               | published for g                                                                                                          | eneral informa                                                                                            | neral Holiday sanctioned by the Government for the y-<br>trion.<br>Saturdays, Sundays and the following days.                                                                                                                                                                                                                                                                                                                               |
| SL.<br>NO.             | DATE                                                                                                                     | DAYS                                                                                                      | PUBLIC HOLIDAYS                                                                                                                                                                                                                                                                                                                                                                                                                             |
| 1                      | 15.01.2022                                                                                                               | Saturday                                                                                                  | Uttarayana Punyakala, Makara Sankranti Festival                                                                                                                                                                                                                                                                                                                                                                                             |
| 2                      | 26.01.2022                                                                                                               | Wednesday                                                                                                 | Republic Day                                                                                                                                                                                                                                                                                                                                                                                                                                |
| 3                      | 01.03.2022                                                                                                               | Tuesday                                                                                                   | Maha Shivaratri                                                                                                                                                                                                                                                                                                                                                                                                                             |
| 4                      | 02.04.2022                                                                                                               | Saturday                                                                                                  | Ugadi Festival                                                                                                                                                                                                                                                                                                                                                                                                                              |
| 5                      | 14.04.2022                                                                                                               | Thursday                                                                                                  | Dr. B.R. Ambedkar Jayanthi, Mahaveera Jayanthi                                                                                                                                                                                                                                                                                                                                                                                              |
| 6                      | 15.04.2022                                                                                                               | Friday                                                                                                    | Good Friday                                                                                                                                                                                                                                                                                                                                                                                                                                 |
| 7                      | 03.05.2022                                                                                                               | Tuesday                                                                                                   | Basava Jayanthi / Akshaya Tritiya, Khutub-E-Ramzan                                                                                                                                                                                                                                                                                                                                                                                          |
| 8                      | 09.08.2022                                                                                                               | Tuesday                                                                                                   | Last Day of Moharam                                                                                                                                                                                                                                                                                                                                                                                                                         |
| 9                      | 15.08.2022                                                                                                               | Monday                                                                                                    | Independence Day                                                                                                                                                                                                                                                                                                                                                                                                                            |
| 10                     | 31.08.2022                                                                                                               | Wednesday                                                                                                 | Varasiddhi Vinayaka Vrata                                                                                                                                                                                                                                                                                                                                                                                                                   |
| 11                     | 04.10.2022                                                                                                               | Tuesday                                                                                                   | Mahanavami, Ayudhapooja                                                                                                                                                                                                                                                                                                                                                                                                                     |
| 12                     | 05.10.2022                                                                                                               | Wednesday                                                                                                 | Vijayadasami                                                                                                                                                                                                                                                                                                                                                                                                                                |
| 13                     | 24.10.2022                                                                                                               | Monday                                                                                                    | Naraka Chaturdashi                                                                                                                                                                                                                                                                                                                                                                                                                          |
| 14                     | 26.10.2022                                                                                                               | Wednesday                                                                                                 | Balipadyami, Deepavali                                                                                                                                                                                                                                                                                                                                                                                                                      |
| 15                     | 01.11.2022                                                                                                               | Tuesday                                                                                                   | Kannada Rajyothsava                                                                                                                                                                                                                                                                                                                                                                                                                         |
| 16                     | 11.11.2022                                                                                                               | Friday                                                                                                    | Kanakadasa Jayanthi                                                                                                                                                                                                                                                                                                                                                                                                                         |
| 2 G<br>H<br>of<br>3 If | mavasye (25.0<br>id-Milad (09.1)<br>overnment Of<br>owever, Heads<br>'urgent works,<br>any of the Ho<br>1 the date notif | 19.2022), Gan<br>0.2022) and Cl<br>ffices will be<br>s of departmen<br>lidays for the t<br>fied, Muslim F | fay Day (01.05.2022), Bakrid (10.07.2022), Mahalaya<br>dhi Jayanthi (02.10.2022), Maharshi Valmiki Jayanthi<br>hristmas (25.12.2022) which falls on Sundays.<br>closed through out the State on General Holidays<br>at should make necessary arrangements for the discharge<br>festivals of Muslim Fraternity notified above does not fal<br>raternity in Government Service may be granted holiday<br>ew of the holidays already notified. |

#### Figure 3-4: List of Holidays – 2022