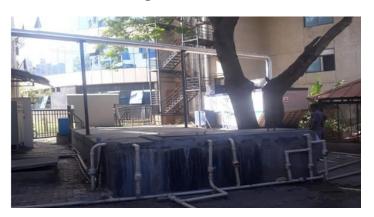

## 4.1. Facility description

The study involved carrying out various data collections, observations and analysis, to realistically assess water usage and potential for water conservation. The sources of water for facilitating the water supply to the college campus bore-wells, water bottles and tankers. Tanker water is purchased very rarely (only when there is scarcity of water from bore-well). The campus includes Dental college and various other courses including Engineering, MBA, Paramedical, etc., The raw water source, raw water treatment, water distribution system, waste water pipelines and sewage treatment plant is shared by Dental college and various other blocks including Engineering, MBA, Paramedical, etc.,.