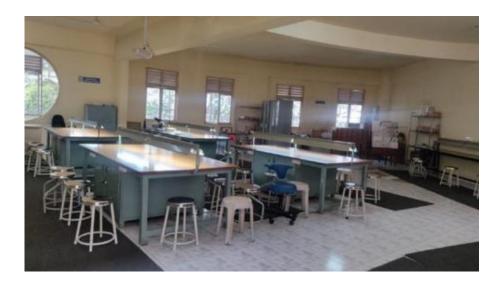

Details of infrastructure of DSCDS are shown in figure 3-2.

#### Figure 3-3: Infrastructure details

All the classrooms, staff rooms and corridors are well ventilated and the integration of daylight is well utilized. This has helped in optimum usage of electricity for lights and fans during day time.