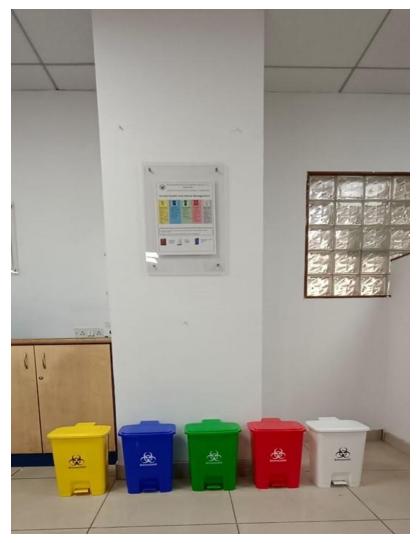

### 3.2.3. Review of various measures implemented

During the Green Audit study, it was observed the college has taken various initiatives in conserving natural resources that include:

- Internal Audit team including Management, Staff and Students
- Rain water harvesting system has been implemented block-wise.
- Sensor based Wash Basin is installed at some places of DSCDS.
- Water flow meters are installed for water accounting
- Sewage treatment plant is available to treat the waste water of the entire campus and using the treated final water for gardening
- Installation of Solar Roof Top Photo Voltaic (SRTPV) system for power generation
- Solar water heaters and heat pump technology is used for Hot water requirements in the hostels
- Wheeling of Renewable Energy power supply from a third party agency to reduce the carbon footprints
- Installation of LED lights to reduce electricity consumption
- DSCDS infrastructure is well designed for good air circulation and maximum utilization of day light; to reduce the energy consumption
- Installation of LCD/LED monitors for all the desktops to conserve electricity
- Switching OFF lights and fans whenever not in use to save electricity
- Sensor based hand driers are used at the suitable locations near the hand wash areas
- Annual maintenance of UPS, Lifts and DG sets are carried out.
- Complaint registers and log books for DG fuel are maintained
- Installation of waste collection bins at each dental chair, all the class rooms, staff rooms and corridors.
- Regular cleaning practices are followed by maintenance team to maintain the campus clean and hygiene
- Food waste is collected separately in the canteen and given to piggeries.
- Bio medical waste are segregated at the source level using color coding bins and given Maridi Bio Industries Ltd.
- There are more than 750 trees and well-maintained landscaping. Campus is completely surrounded by trees and plantations.
- Environment day celebrations and sapling plantations were done every year.
- 'Quit Smoking' Poster is placed at the entrance of the Hospital to create awareness among all Staff, Students and patients.
- Encouragement is given to use Electric Vehicles among all the staff and students.
- Training is conducted on regular basis regarding usage of fire extinguisher, conservation of resources such as electricity, water, food and green campus.