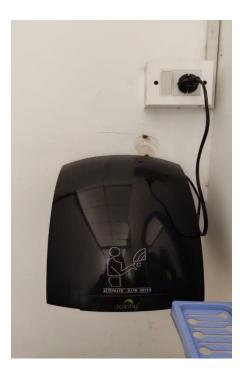

### 3.2.3. Review of various measures implemented

During the Green Audit study, it was observed the college has taken various initiatives in conserving natural resources that include:

- Internal Audit team including Management, Staff and Students
- Rain water harvesting system has been implemented block-wise.
- Sensor based Wash Basin is installed at some places of DSCDS.
- Water flow meters are installed for water accounting
- Sewage treatment plant is available to treat the waste water of the entire campus and using the treated final water for gardening
- Installation of Solar Roof Top Photo Voltaic (SRTPV) system for power generation
- Solar water heaters and heat pump technology is used for Hot water requirements in the hostels
- Wheeling of Renewable Energy power supply from a third party agency to reduce the carbon footprints
- Installation of LED lights to reduce electricity consumption
- DSCDS infrastructure is well designed for good air circulation and maximum utilization of day light; to reduce the energy consumption
- Installation of LCD/LED monitors for all the desktops to conserve electricity
- Switching OFF lights and fans whenever not in use to save electricity
- Sensor based hand driers are used at the suitable locations near the hand wash areas
- Annual maintenance of UPS, Lifts and DG sets are carried out.
- Complaint registers and log books for DG fuel are maintained
- Installation of waste collection bins at each dental chair, all the class rooms, staff rooms and corridors.
- Regular cleaning practices are followed by maintenance team to maintain the campus clean and hygiene
- Food waste is collected separately in the canteen and given to piggeries.
- Bio medical waste are segregated at the source level using color coding bins and given Maridi Bio Industries Ltd.
- There are more than 750 trees and well-maintained landscaping. Campus is completely surrounded by trees and plantations.
- Environment day celebrations and sapling plantations were done every year.
- 'Quit Smoking' Poster is placed at the entrance of the Hospital to create awareness among all Staff, Students and patients.
- Encouragement is given to use Electric Vehicles among all the staff and students.
- Training is conducted on regular basis regarding usage of fire extinguisher, conservation of resources such as electricity, water, food and green campus.