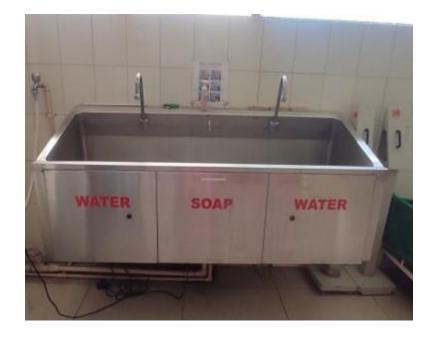

ow meters installed    | YES          |
| 7.     | Quantity of Sludge             | 800 kg/year  |
| 8.     | Disposal of Sludge             | Drying bed   |

#### Table 4-4: Details of STP

Electrical equipment's used in STP are bar screening, evaporation tank, SBR units, sludge draying beds, sand filter and carbon filter.

The processed water from the STP is well utilized for watering plants, trees and maintaining lawns of the entire campus, some of the pictures collected during audit are as shown in figure 4-18.



Figure 4-18: Greenery maintained by STP processed water

# 4.2. Best Practices Implemented for Water Conservation

# 4.2.1. Sensor based Wash Basin

To conserve water, in some area's sensor-based hand wash is installed in the DSCDS. Sample photo is shown in the figure 4-19.



Figure 4-19: Sensors based wash basin

#### 4.2.2. Water Flow meters

A water meter is a device that is used to track water usage. It helps, not just in monitoring consumption but also to save money incurred on electricity used to pump the water and also energy consumption for functioning of sewage treatment plants.

In the campus there are Sixteen number of water flow meters. Eight number of flow meters for pumps at the borewells another eight number of flow meters at the pumps used to pump the water from the sump to over-head tanks. Sample photo of a water flow meter is shown in figure 4-20.



Figure 4-20: Sample photo of flow meter

Log books are maintained for all the flow meters. Some of the sample photos of log book are shown in figure 4-21 and figure 4-22

| 13 CAU SPIPPEDEZ PROT