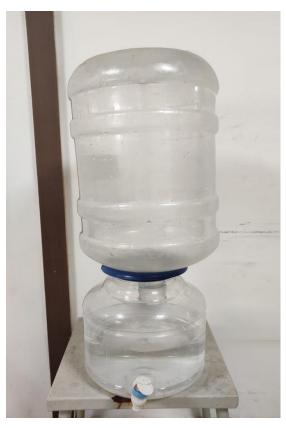

# Table of Figures

| Figure 1-1: List of IQAC members                                                                                                                                                                                                                                                                                                               | 22                                     |
|------------------------------------------------------------------------------------------------------------------------------------------------------------------------------------------------------------------------------------------------------------------------------------------------------------------------------------------------|----------------------------------------|
| Figure 3-1: Sample photo of fire extinguisher                                                                                                                                                                                                                                                                                                  | 28                                     |
| Figure 3-2: Sample photo Fire-fighting drill - procedure                                                                                                                                                                                                                                                                                       | 28                                     |
| Figure 3-3: Infrastructure details                                                                                                                                                                                                                                                                                                             | 30                                     |
| Figure 3-4: List of Holidays – 2022                                                                                                                                                                                                                                                                                                            | 32                                     |
| Figure 4-1: Raw water sump level controller                                                                                                                                                                                                                                                                                                    | 35                                     |
| Figure 4-2: Pump house water controllers and meters                                                                                                                                                                                                                                                                                            | 36                                     |
| Figure 4-3: Level controller switch                                                                                                                                                                                                                                                                                                            | 37                                     |
| Figure 4-4: Bore-well pump panel and level controller switch                                                                                                                                                                                                                                                                                   | 37                                     |
| Figure 4-5: Water cans - Drinking purpose                                                                                                                                                                                                                                                                                                      | 39                                     |
| Figure 4-6: Trenches and bunds in the campus                                                                                                                                                                                                                                                                                                   | 40                                     |
| Figure 4-7: Rain water harvesting pond                                                                                                                                                                                                                                                                                                         | 40                                     |
|                                                                                                                                                                                                                                                                                                                                                |                                        |
| Figure 4-8: Open well                                                                                                                                                                                                                                                                                                                          |                                        |
| Figure 4-8: Open well<br>Figure 4-9: Rain water harvesting Percolation pit                                                                                                                                                                                                                                                                     | 41                                     |
|                                                                                                                                                                                                                                                                                                                                                | 41<br>41                               |
| Figure 4-9: Rain water harvesting Percolation pit                                                                                                                                                                                                                                                                                              | 41<br>41<br>41                         |
| Figure 4-9: Rain water harvesting Percolation pit<br>Figure 4-10: Percolation pits for rain water harvesting                                                                                                                                                                                                                                   | 41<br>41<br>41<br>42                   |
| Figure 4-9: Rain water harvesting Percolation pit<br>Figure 4-10: Percolation pits for rain water harvesting<br>Figure 4-11: RWH sump near dental blocks                                                                                                                                                                                       | 41<br>41<br>41<br>42<br>43             |
| Figure 4-9: Rain water harvesting Percolation pit<br>Figure 4-10: Percolation pits for rain water harvesting<br>Figure 4-11: RWH sump near dental blocks<br>Figure 4-12: Point recharge for a Bore well                                                                                                                                        | 41<br>41<br>41<br>42<br>43<br>44       |
| <ul> <li>Figure 4-9: Rain water harvesting Percolation pit</li> <li>Figure 4-10: Percolation pits for rain water harvesting</li> <li>Figure 4-11: RWH sump near dental blocks</li> <li>Figure 4-12: Point recharge for a Bore well</li> <li>Figure 4-13: Hot water system in hostel</li> </ul>                                                 | 41<br>41<br>42<br>43<br>44             |
| <ul> <li>Figure 4-9: Rain water harvesting Percolation pit</li> <li>Figure 4-10: Percolation pits for rain water harvesting</li> <li>Figure 4-11: RWH sump near dental blocks</li> <li>Figure 4-12: Point recharge for a Bore well</li> <li>Figure 4-13: Hot water system in hostel</li> <li>Figure 4-14: Drinking hot water system</li> </ul> | 41<br>41<br>42<br>43<br>44<br>44<br>45 |