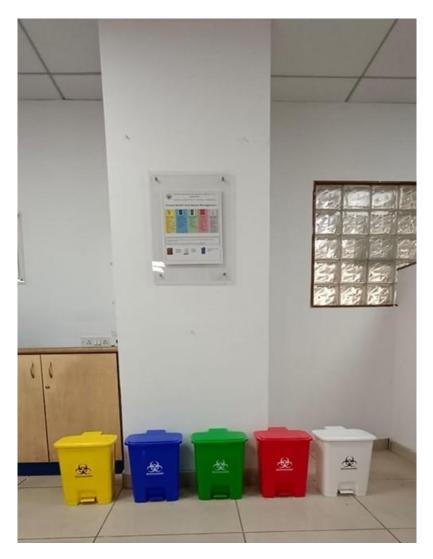

#### 3.2.6.1. List of Holidays:

The lists of holidays were collected during the study and the same is given in figure 3-3 and figure 3-4.

|                        |                                                                                                                          | COURDER                                                                                                   |                                                                                                                                                                                                                                                                                                                                                                                                                                             |
|------------------------|--------------------------------------------------------------------------------------------------------------------------|-----------------------------------------------------------------------------------------------------------|---------------------------------------------------------------------------------------------------------------------------------------------------------------------------------------------------------------------------------------------------------------------------------------------------------------------------------------------------------------------------------------------------------------------------------------------|
|                        |                                                                                                                          | GOVERN                                                                                                    | MENT OF KARNATAKA                                                                                                                                                                                                                                                                                                                                                                                                                           |
| No.DPA                 | R 37 HHL 200                                                                                                             | 21                                                                                                        | Karnataka Government Secretari<br>Vidhana Soudha,<br>Bengaluru, dated: 30.11.2021                                                                                                                                                                                                                                                                                                                                                           |
|                        |                                                                                                                          | 1                                                                                                         | NOTIFICATION-I                                                                                                                                                                                                                                                                                                                                                                                                                              |
| 022 is p               | published for g                                                                                                          | eneral informa                                                                                            | neral Holiday sanctioned by the Government for the y-<br>trion.<br>Saturdays, Sundays and the following days.                                                                                                                                                                                                                                                                                                                               |
| SL.<br>NO.             | DATE                                                                                                                     | DAYS                                                                                                      | PUBLIC HOLIDAYS                                                                                                                                                                                                                                                                                                                                                                                                                             |
| 1                      | 15.01.2022                                                                                                               | Saturday                                                                                                  | Uttarayana Punyakala, Makara Sankranti Festival                                                                                                                                                                                                                                                                                                                                                                                             |
| 2                      | 26.01.2022                                                                                                               | Wednesday                                                                                                 | Republic Day                                                                                                                                                                                                                                                                                                                                                                                                                                |
| 3                      | 01.03.2022                                                                                                               | Tuesday                                                                                                   | Maha Shivaratri                                                                                                                                                                                                                                                                                                                                                                                                                             |
| 4                      | 02.04.2022                                                                                                               | Saturday                                                                                                  | Ugadi Festival                                                                                                                                                                                                                                                                                                                                                                                                                              |
| 5                      | 14.04.2022                                                                                                               | Thursday                                                                                                  | Dr. B.R. Ambedkar Jayanthi, Mahaveera Jayanthi                                                                                                                                                                                                                                                                                                                                                                                              |
| 6                      | 15.04.2022                                                                                                               | Friday                                                                                                    | Good Friday                                                                                                                                                                                                                                                                                                                                                                                                                                 |
| 7                      | 03.05.2022                                                                                                               | Tuesday                                                                                                   | Basava Jayanthi / Akshaya Tritiya, Khutub-E-Ramzan                                                                                                                                                                                                                                                                                                                                                                                          |
| 8                      | 09.08.2022                                                                                                               | Tuesday                                                                                                   | Last Day of Moharam                                                                                                                                                                                                                                                                                                                                                                                                                         |
| 9                      | 15.08.2022                                                                                                               | Monday                                                                                                    | Independence Day                                                                                                                                                                                                                                                                                                                                                                                                                            |
| 10                     | 31.08.2022                                                                                                               | Wednesday                                                                                                 | Varasiddhi Vinayaka Vrata                                                                                                                                                                                                                                                                                                                                                                                                                   |
| 11                     | 04.10.2022                                                                                                               | Tuesday                                                                                                   | Mahanavami, Ayudhapooja                                                                                                                                                                                                                                                                                                                                                                                                                     |
| 12                     | 05.10.2022                                                                                                               | Wednesday                                                                                                 | Vijayadasami                                                                                                                                                                                                                                                                                                                                                                                                                                |
| 13                     | 24.10.2022                                                                                                               | Monday                                                                                                    | Naraka Chaturdashi                                                                                                                                                                                                                                                                                                                                                                                                                          |
| 14                     | 26.10.2022                                                                                                               | Wednesday                                                                                                 | Balipadyami, Deepavali                                                                                                                                                                                                                                                                                                                                                                                                                      |
| 15                     | 01.11.2022                                                                                                               | Tuesday                                                                                                   | Kannada Rajyothsava                                                                                                                                                                                                                                                                                                                                                                                                                         |
| 16                     | 11.11.2022                                                                                                               | Friday                                                                                                    | Kanakadasa Jayanthi                                                                                                                                                                                                                                                                                                                                                                                                                         |
| 2 G<br>H<br>of<br>3 If | mavasye (25.0<br>id-Milad (09.1)<br>overnment Of<br>owever, Heads<br>'urgent works,<br>any of the Ho<br>1 the date notif | 19.2022), Gan<br>0.2022) and Cl<br>ffices will be<br>s of departmen<br>lidays for the t<br>fied, Muslim F | fay Day (01.05.2022), Bakrid (10.07.2022), Mahalaya<br>dhi Jayanthi (02.10.2022), Maharshi Valmiki Jayanthi<br>hristmas (25.12.2022) which falls on Sundays.<br>closed through out the State on General Holidays<br>at should make necessary arrangements for the discharge<br>festivals of Muslim Fraternity notified above does not fal<br>raternity in Government Service may be granted holiday<br>ew of the holidays already notified. |

#### Figure 3-4: List of Holidays – 2022