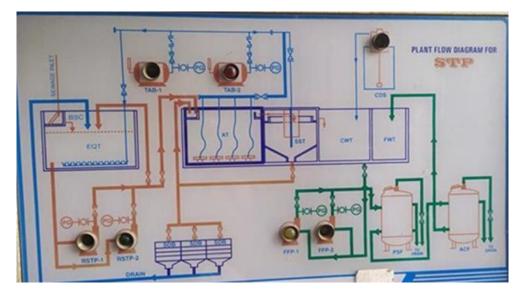

## 4.1. Facility description

The study involved carrying out various data collections, observations and analysis, to realistically assess water usage and potential for water conservation. The sources of water for facilitating the water supply to the college campus bore-wells, water bottles and tankers. Tanker water is purchased very rarely (only when there is scarcity of water from bore-well). The campus includes Dental college and various other courses including Engineering, MBA, Paramedical, etc., The raw water source, raw water treatment, water distribution system, waste water pipelines and sewage treatment plant is shared by Dental college and various other blocks including Engineering, MBA, Paramedical, etc.,.