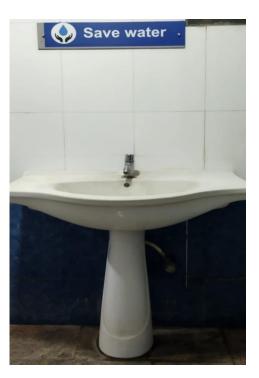

| 58      |
| 7      | No. of working days per year                                             | days          | 280     |
| 8      | Annual electricity savings                                               | kWh           | 16170   |
| 9      | Average electricity cost                                                 | Rs./kWh       | 8       |
| 10     | Annual cost savings achieved per year                                    | Rs. lakh/year | 1       |
| 11     | CO2 mitigations per year                                                 | Tons/year     | 14      |

#### Table 4-7: Savings achieved due to Heat pumps

# 4.2.8. Poster to Save Water

Sign boards have been placed in the wash rooms and canteen to create awareness for water conservation, sample photos are shown in figure 4-31.



Figure 4-31: Sample photo - 1 'Save Water'

#### 4.2.9. Maintenance Team

The college has a separate maintenance team. The maintenance team performs regular monitoring of the water distribution system which involves general monitoring of the system, identifying and arresting of leakages, keep track of water requirement and ensuring availability of required water quantity, maintain and provide for the safe condition and operation of entire water distribution systems.

Proper operation and maintenance of sewage treatment plant ensures it will perform as designed to treat and safely dispose of sewage from the establishment and maximizes the efficiency of waste water treatment system.

During the audit, walk through survey was carried out to observe the maintenance of the water distribution