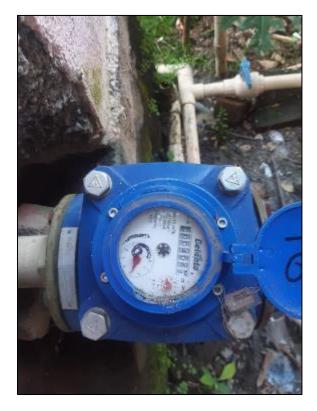

### 3.2.3. Review of various measures implemented

During the Green Audit study, it was observed the college has taken various initiatives in conserving natural resources that include:

- Internal Audit team including Management, Staff and Students
- Rain water harvesting system has been implemented block-wise.
- Sensor based Wash Basin is installed at some places of DSCDS.
- Water flow meters are installed for water accounting
- Sewage treatment plant is available to treat the waste water of the entire campus and using the treated final water for gardening
- Installation of Solar Roof Top Photo Voltaic (SRTPV) system for power generation
- Solar water heaters and heat pump technology is used for Hot water requirements in the hostels
- Wheeling of Renewable Energy power supply from a third party agency to reduce the carbon footprints
- Installation of LED lights to reduce electricity consumption
- DSCDS infrastructure is well designed for good air circulation and maximum utilization of day light; to reduce the energy consumption
- Installation of LCD/LED monitors for all the desktops to conserve electricity
- Switching OFF lights and fans whenever not in use to save electricity
- Sensor based hand driers are used at the suitable locations near the hand wash areas
- Annual maintenance of UPS, Lifts and DG sets are carried out.
- Complaint registers and log books for DG fuel are maintained
- Installation of waste collection bins at each dental chair, all the class rooms, staff rooms and corridors.
- Regular cleaning practices are followed by maintenance team to maintain the campus clean and hygiene
- Food waste is collected separately in the canteen and given to piggeries.
- Bio medical waste are segregated at the source level using color coding bins and given Maridi Bio Industries Ltd.
- There are more than 750 trees and well-maintained landscaping. Campus is completely surrounded by trees and plantations.
- Environment day celebrations and sapling plantations were done every year.
- 'Quit Smoking' Poster is placed at the entrance of the Hospital to create awareness among all Staff, Students and patients.
- Encouragement is given to use Electric Vehicles among all the staff and students.
- Training is conducted on regular basis regarding usage of fire extinguisher, conservation of resources such as electricity, water, food and green campus.