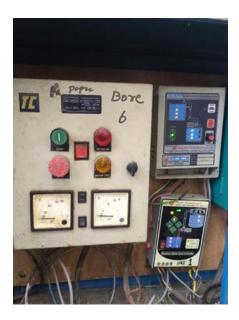

Table 4-2 details the number and the quantity of the tanks available in the campus and hence it is observed that different capacities of tanks with different quantity are available. Therefore, the table 4-3 tells the location of tanks at different blocks.