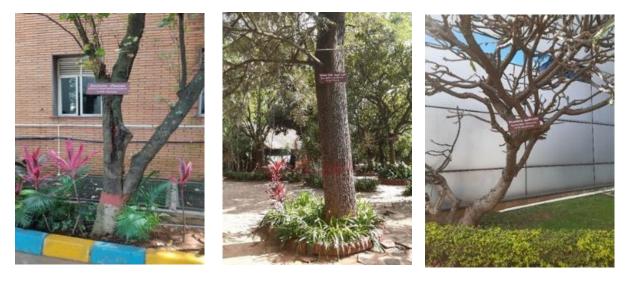

# Table 4-2: Details of tank capacity

| S. No.         | Location         | Description    | Capacity          | Quantity |
|----------------|------------------|----------------|-------------------|----------|
| 1              | Siva Temple      | Over Head Tank | 1000              | 1        |
| <mark>2</mark> | New Dental Block | Over Head Tank | <mark>2000</mark> | 1        |
|                |                  | Over Head Tank | <mark>5000</mark> | 1        |
| 3              | Ganesha Temple   | Over Head Tank | 1000              | 1        |