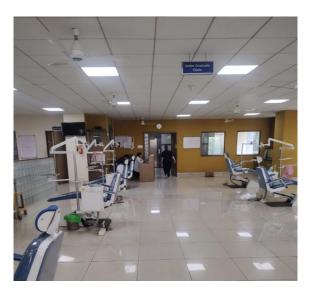

Details of infrastructure of DSCDS are shown in figure 3-2.

#### Figure 3-3: Infrastructure details

All the classrooms, staff rooms and corridors are well ventilated and the integration of daylight is well utilized. This has helped in optimum usage of electricity for lights and fans during day time.